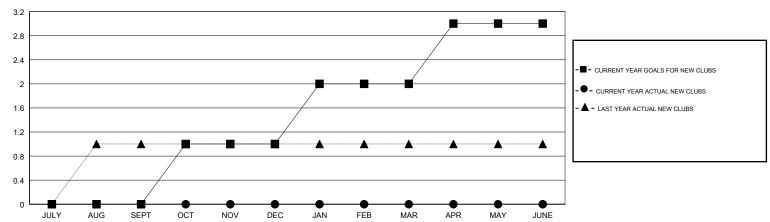

#### GOALS AND ACTUAL NEW CLUBS CUMULATIVE

### LOCATION ISRAEL

**GMT CA** 

| Clubs                 |               |           |               | Members               |                           |                         |                                              |
|-----------------------|---------------|-----------|---------------|-----------------------|---------------------------|-------------------------|----------------------------------------------|
| RESULTS FOR 2017-2018 |               |           |               | RESULTS FOR 2017-2018 |                           |                         |                                              |
| QUARTER               | NEW CLUB GOAL | NEW CLUBS | DROPPED CLUBS | QUARTER               | MEMBER GROWTH NET<br>GOAL | MEMBER GROWTH<br>ACTUAL | DROPPED MEMBERS ACTUAL (including transfers) |
| JULY/AUG/SEPT         | 0             | 0         | 0             | JULY/AUG/SEPT         | 18                        | 0                       | 15                                           |
| OCT/NOV/DEC           | 1             | 0         | 0             | OCT/NOV/DEC           | 38                        | 12                      | 28                                           |
| JAN/FEB/MAR           | 1             | 0         | 0             | JAN/FEB/MAR           | 33                        | 35                      | 9                                            |
| APR/MAY/JUNE          | 1             | 0         | 1             | APR/MAY/JUNE          | 33                        | 34                      | 57                                           |