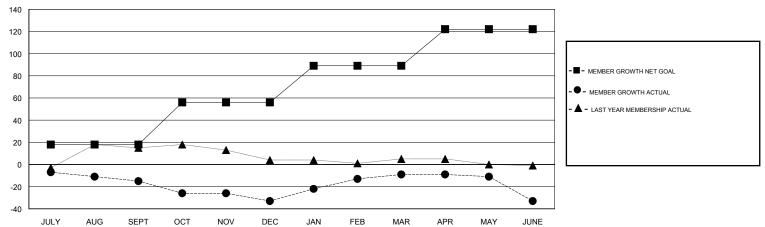

# GOALS AND ACTUAL MEMBERS CUMULATIVE

| DROPPED CLUBS: 1  DROPPED MEMBERS |     | 16 CLUBS OF 27 ADDED 1 OR MORE NEW MEMBERS | GENDER DISTRIBUTION  MALE 331 (43.55%)  FEMALE 429 (56.45%)  Women Percentage Fiscal Year Goal: 40% |  |
|-----------------------------------|-----|--------------------------------------------|-----------------------------------------------------------------------------------------------------|--|
| DECEASED                          | 4   | CLICK HERE FOR CUMULATIVE                  | TOTAL FAMILY UNIT MEMBERS                                                                           |  |
| CLUB CANCELLED                    | 0   | MEMBERSHIP DATA                            |                                                                                                     |  |
| OTHER                             | 105 |                                            | FAMILY MEMBERS PAYING HALF  DUES                                                                    |  |
| TOTAL                             | 109 |                                            |                                                                                                     |  |

### LOCATION ISRAEL

**GMT CA** 

| Clubs                 |               |           |               | Members               |                           |                         |                                              |
|-----------------------|---------------|-----------|---------------|-----------------------|---------------------------|-------------------------|----------------------------------------------|
| RESULTS FOR 2017-2018 |               |           |               | RESULTS FOR 2017-2018 |                           |                         |                                              |
| QUARTER               | NEW CLUB GOAL | NEW CLUBS | DROPPED CLUBS | QUARTER               | MEMBER GROWTH NET<br>GOAL | MEMBER GROWTH<br>ACTUAL | DROPPED MEMBERS ACTUAL (including transfers) |
| JULY/AUG/SEPT         | 0             | 0         | 0             | JULY/AUG/SEPT         | 18                        | 0                       | 15                                           |
| OCT/NOV/DEC           | 1             | 0         | 0             | OCT/NOV/DEC           | 38                        | 12                      | 28                                           |
| JAN/FEB/MAR           | 1             | 0         | 0             | JAN/FEB/MAR           | 33                        | 35                      | 9                                            |
| APR/MAY/JUNE          | 1             | 0         | 1             | APR/MAY/JUNE          | 33                        | 34                      | 57                                           |